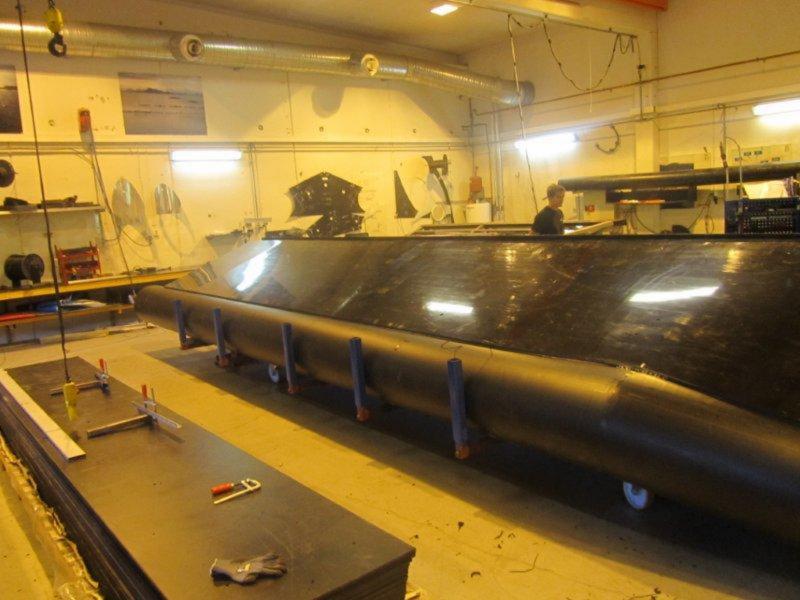

#### GRUNDFOS X

Pungestatione: for adapt

RUNDFO

GRUNDFOS M

Pumpestasjoner for avlitp og overvann